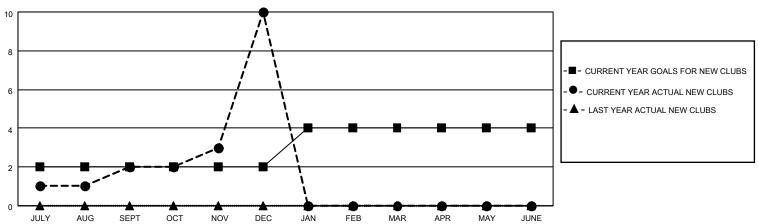

### District 315A3

| Clubs         |               |             |               | Members               |                         |                         |                                                    |  |
|---------------|---------------|-------------|---------------|-----------------------|-------------------------|-------------------------|----------------------------------------------------|--|
|               | RESULTS FOR   | R 2020-2021 |               | RESULTS FOR 2020-2021 |                         |                         |                                                    |  |
| QUARTER       | NEW CLUB GOAL | NEW CLUBS   | DROPPED CLUBS | QUARTER MEN           | MBER GROWTH NET<br>GOAL | MEMBER GROWTH<br>ACTUAL | DROPPED<br>MEMBERS ACTUAL<br>(including transfers) |  |
| JULY/AUG/SEPT | 2             | 2           | 0             | JULY/AUG/SEPT         | 10                      | 53                      | 49                                                 |  |
| OCT/NOV/DEC   | 0             | 8           | 0             | OCT/NOV/DEC           | 10                      | 227                     | 78                                                 |  |
| JAN/FEB/MAR   | 2             | 0           | 0             | JAN/FEB/MAR           | 35                      | 0                       | 0                                                  |  |
| APR/MAY/JUNE  | 0             | 0           | 0             | APR/MAY/JUNE          | 5                       | 0                       | 0                                                  |  |

#### GOALS AND ACTUAL NEW CLUBS CUMULATIVE