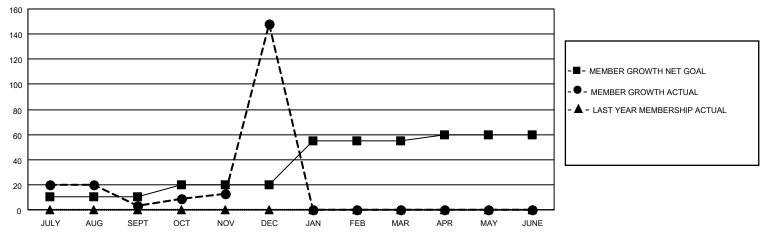

### District 315A3

| Clubs         |               |             |               | Members               |                         |                         |                                                    |  |
|---------------|---------------|-------------|---------------|-----------------------|-------------------------|-------------------------|----------------------------------------------------|--|
|               | RESULTS FOR   | R 2020-2021 |               | RESULTS FOR 2020-2021 |                         |                         |                                                    |  |
| QUARTER       | NEW CLUB GOAL | NEW CLUBS   | DROPPED CLUBS | QUARTER MEN           | MBER GROWTH NET<br>GOAL | MEMBER GROWTH<br>ACTUAL | DROPPED<br>MEMBERS ACTUAL<br>(including transfers) |  |
| JULY/AUG/SEPT | 2             | 2           | 0             | JULY/AUG/SEPT         | 10                      | 53                      | 49                                                 |  |
| OCT/NOV/DEC   | 0             | 8           | 0             | OCT/NOV/DEC           | 10                      | 227                     | 78                                                 |  |
| JAN/FEB/MAR   | 2             | 0           | 0             | JAN/FEB/MAR           | 35                      | 0                       | 0                                                  |  |
| APR/MAY/JUNE  | 0             | 0           | 0             | APR/MAY/JUNE          | 5                       | 0                       | 0                                                  |  |

#### GOALS AND ACTUAL MEMBERS CUMULATIVE

| DROPPED CLUBS: 0           |     | 23 CLUBS OF 89 ADDED 1 OR MORE | GENDER DISTRIBUTION        |                |       |
|----------------------------|-----|--------------------------------|----------------------------|----------------|-------|
|                            |     | NEW MEMBERS                    | MALE                       | 2,476 (78.98%) |       |
| DROPPED MEMBERS            |     |                                | FEMALE                     | 659 (21.02%)   |       |
| DECEASED                   | 2   | CLICK HERE FOR CUMULATIVE      | TOTAL FAMILY UNIT MEMBERS  |                | 2,893 |
| CLUB CANCELLED 0 OTHER 125 |     | MEMBERSHIP DATA                | FAMILY MEMBERS PAYING HALF |                | 2,250 |
| TOTAL                      | 127 |                                | 0000                       |                |       |